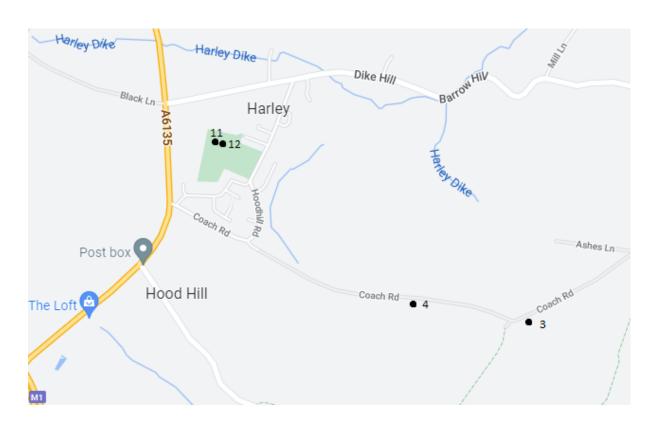

## **Harley Ward Benches replaced 2022**

| Wentworth Parish Council Bench Number | Location         |
|---------------------------------------|------------------|
| 3                                     | Coach Rd         |
| 4                                     | Coach Rd         |
| 11                                    | Harley Play Area |
| 12                                    | Harley Play Area |