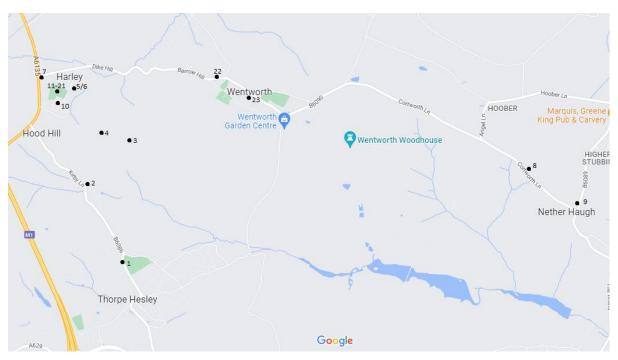

## **Wentworth Parish Council Benches**

| Bench  | Date      |                           |            | • "       |
|--------|-----------|---------------------------|------------|-----------|
| Number | inspected | Location                  | Material   | Condition |
| 1      | 10/7/2021 | Barnsley Rd               | Wood/Metal | Fair      |
| 2      | 10/7/2021 | Kirby Lane                | Wood       | Poor      |
| 3      | 10/7/2021 | Coach Rd                  | Wood       | Fair      |
| 4      | 10/7/2021 | Coach Rd                  | Wood       | Poor      |
| 5      | 10/7/2021 | Occupation Rd             | Wood       | Good      |
| 6      | 10/7/2021 | Occupation Rd             | Wood       | Fair      |
| 7      | 10/7/2021 | Harley Rd                 | Wood       | Good      |
| 8      | 20/7/2021 | Cortworth Ln              | Metal      | Good      |
| 9      | 20/7/2021 | Stubbin Rd                | Wood/Metal | Good      |
| 10     | 24/7/2021 | Occupation Rd             | Metal      | Good      |
| 11     | 24/7/2021 | Harley Play Area          | Wood       | Poor      |
| 12     | 24/7/2021 | Harley Play Area          | Wood       | Poor      |
| 13     | 24/7/2021 | Harley Play Area (Infant) | Wood       | Poor      |
| 14     | 24/7/2021 | Harley Cricket Club       | Wood       | Poor      |
| 15     | 24/7/2021 | Harley Cricket Club       | Wood       | Fair      |
| 16     | 24/7/2021 | Harley Cricket Club       | Wood       | Poor      |
| 17     | 24/7/2021 | Harley Cricket Club       | Wood       | Fair      |
| 18     | 24/7/2021 | Harley Cricket Club       | Wood       | Poor      |
| 19     | 24/7/2021 | Harley Cricket Club       | Wood       | Poor      |
| 20     | 24/7/2021 | Harley Cricket Club       | Wood       | Poor      |
| 21     | 24/7/2021 | Harley Cricket Club       | Wood       | Poor      |
| 22     | 7/8/2021  | Barrow Hill               | Wood       | Fair      |
| 23     | 7/8/2021  | Friers Croft              | Wood/Metal | Fair      |